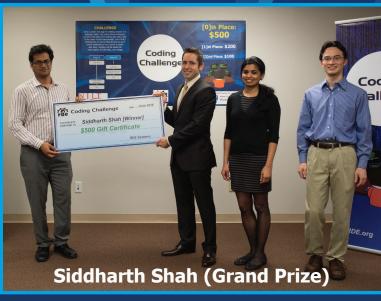

# WINNERS OF CODING CHALLENGE 2.0!

**Lorenzo Campanella (Grand Prize)** 

**Abheek Gulati (1st Runner Up)** 

**Christian Basile (2nd Runner Up)** 