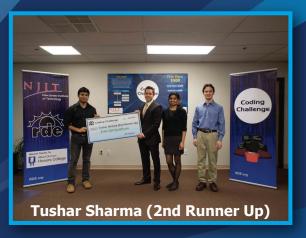

# WINNERS OF CODING CHALLENGE 2.0!

**Lorenzo Campanella (Grand Prize)** 

**Abheek Gulati (1st Runner Up)** 

**Christian Basile (2nd Runner Up)** 