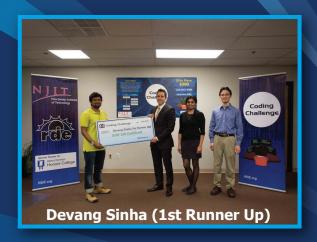

# WINNERS OF CODING CHALLENGE 2.0!

**Lorenzo Campanella (Grand Prize)** 

**Abheek Gulati (1st Runner Up)** 

**Christian Basile (2nd Runner Up)** 